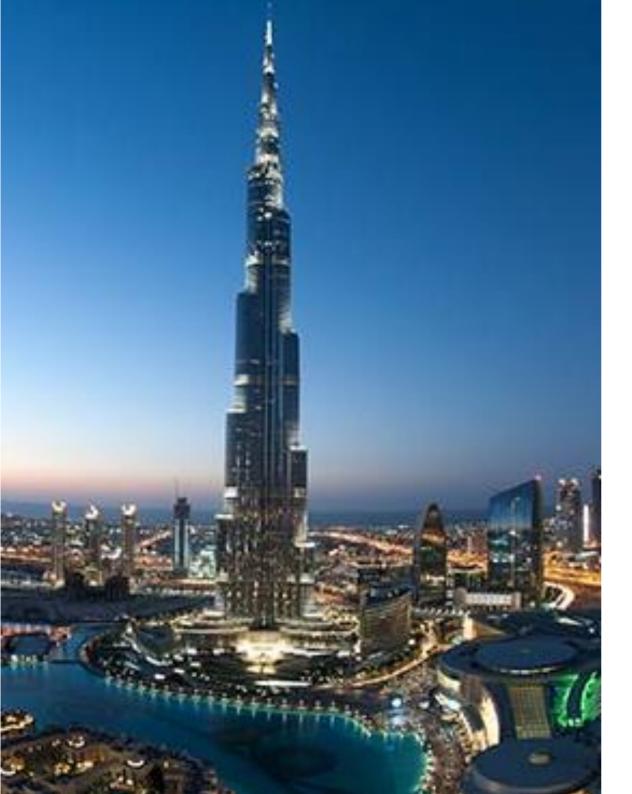

Embark on a one-hour classic tour to the world-class destination, Burj Khalifa, and witness the breathtaking 360-degree sweeping vistas of the Arabian Gulf. Begin your unforgettable journey to At the Top observation deck by stepping aboard tallest tower's 213-feet long moving sidewalk that transports you to the world's fastest elevator. Experience how it feels like to see the world from such a lofty height. We recommend advance booking to secure a time slot at the deck.