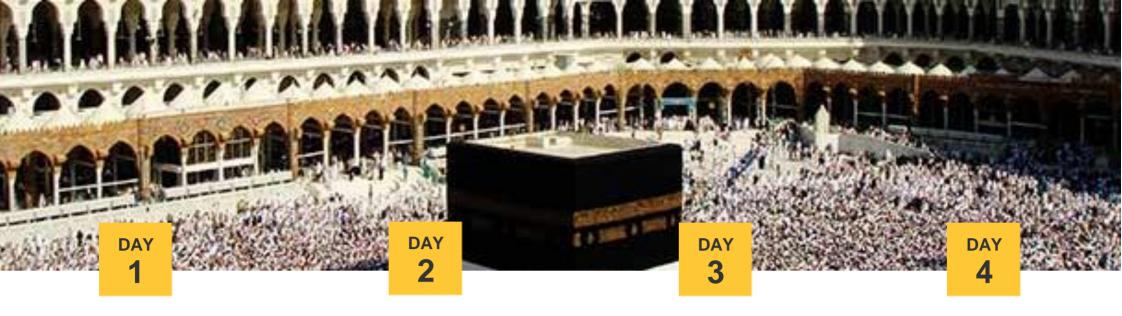

#### Arrival- Madinah

Arrive at the Prince Mohammad bin Abdulaziz International Airport in Madinah and transfer to your hotel.

Check-in and spend the day discovering the holy city of Madinah.

Spend your time performing prayers in the Prophet's mosque, Al-Masjid an-Nabawī, and experience the magnificence of the world's largest mosque.

#### Arrival- Makkah

After a scrumptious breakfast buffet, you will travel to Makkah by road. At Mikat, take a break for prayers.

Upon arrival at Makkah, transfer to your hotel. After check-in, head to Al-Masjid al-Haram to perform the sacred ritual of Umrah.

### A day in Makkah

After a sumptuous breakfast, you could spend the day discovering the holy city of Makkah.

You could also choose to perform Umrah multiple times or spend your time praying and observing the holy Kaaba.

### Departure

Enjoy a delicious breakfast and visit Al-Masjid al-Haram to perform prayers before you check-out.

After check-out, transfer to King Abdulaziz International Airport, in Jeddah, for your flight back home.