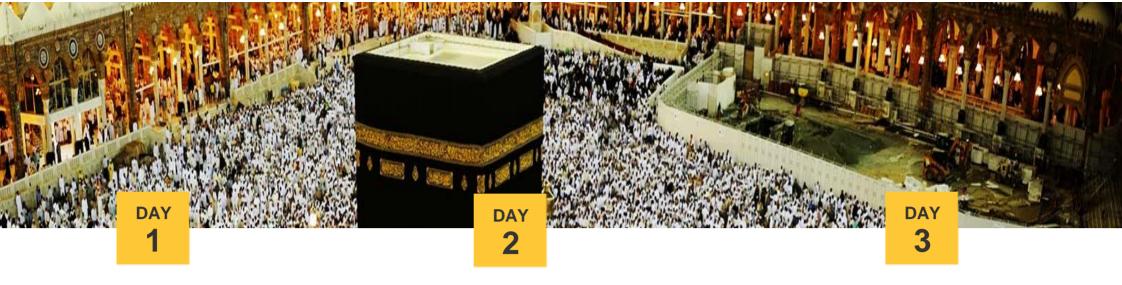

#### Arrival

Arrive at the King Abdulaziz International Airport in Jeddah and then transfer to your hotel in Makkah by road. Check-in and then spend your day performing the rituals of Umrah.

### A day in Makkah

After a delicious breakfast buffet, the day is yours to spend as per your preference. You could spend the day in the holy city of Makkah or you could choose to perform Umrah multiple times, pray and observe the holy Kaaba.

### Departure

After a scrumptious breakfast, spend your time praying at the Holy Mosque, Masjid al-Haram, before you check-out. After check-out, transfer to Jeddah International Airport by road for your flight back home.