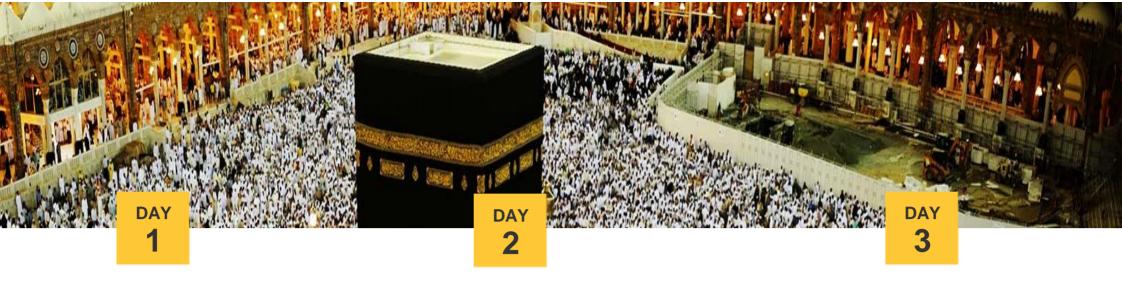

#### Arrival

Arrive at the King Abdulaziz International Airport in Jeddah and then transfer to your hotel in Makkah by road. Check-in and then spend your day performing the rituals of Umrah.

### A day in Makkah

After a delicious breakfast buffet, the day is yours to spend as per your preference. You could spend the day in the holy city of Makkah or you could choose to perform Umrah multiple times, pray and observe the holy Kaaba.

### Departure

After a scrumptious breakfast, spend your time praying at the Holy Mosque, Masjid al-Haram, before you check-out. After check-out, transfer to Jeddah International Airport by road for your flight back home.